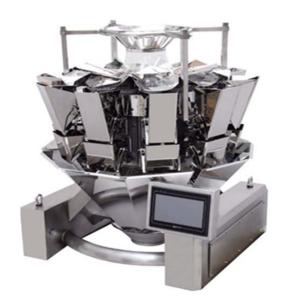

## 10 HEAD STAINLESS STEEL WEIGHING MACHINE MODEL# MHW-CW10-3SSF

## Stainless Steel Multihead Weigher Model MHW-CW10-3SSF

- (10) Ten Weigh Scales With Strain Gauge Load Cell
- (10) Ten Feed Buckets And (10) Ten Weigh Buckets
- All Product Handling Parts Of Heavy Duty Highly Polished Stainless Steel
- (10) Ten Drive Unit/Weighing Mechanism Modules accurate to 0.1 gram
- Ring Gate Infeed Assembly To Assist Product Feed Control
- Weigher Base Welded Body Construction
- All Microprocessor And Electronic Control Hardware Is Contained Within The Weigher Base And Remote Control Unit
- Remote TFT Color Touch Screen Display
- (100) One Hundred Product Programs
- Battery Backup Memory